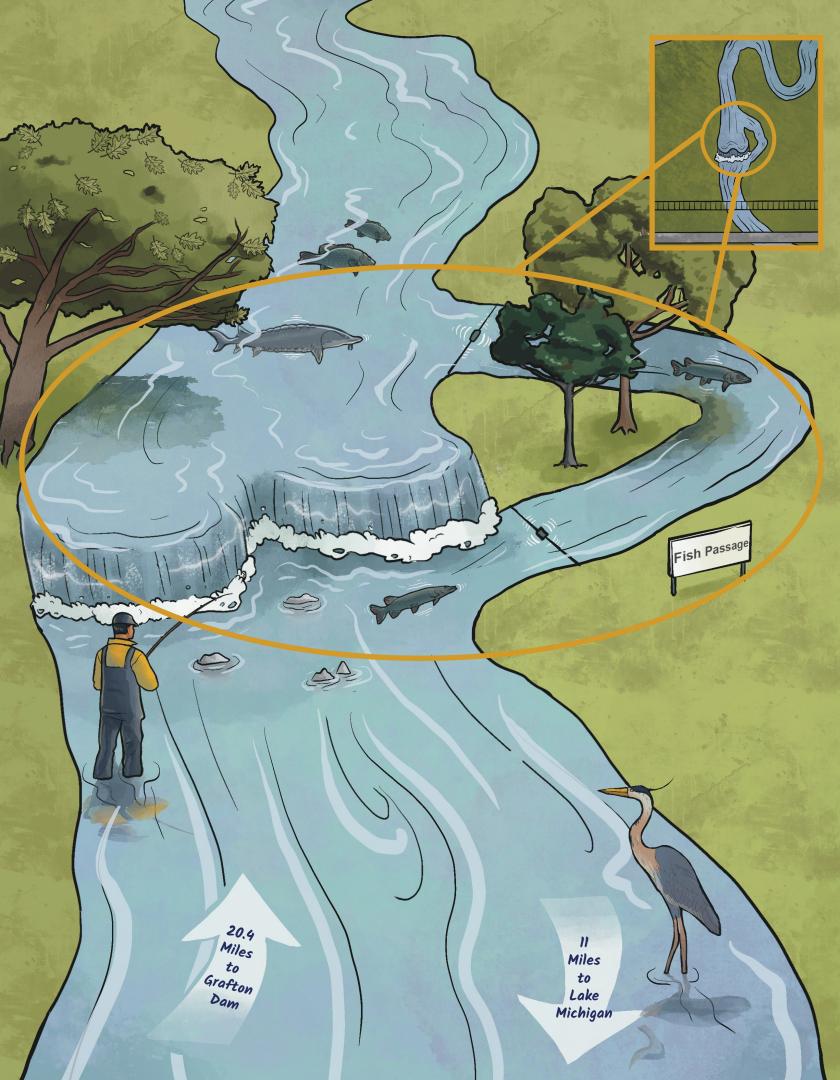

Kletzsch Dam Fishway bypass for fish constructed in 2023

Kletzsch Dam Fishway bypass for fish constructed in 2023

The Gathering Place of the Waters for generations to come...