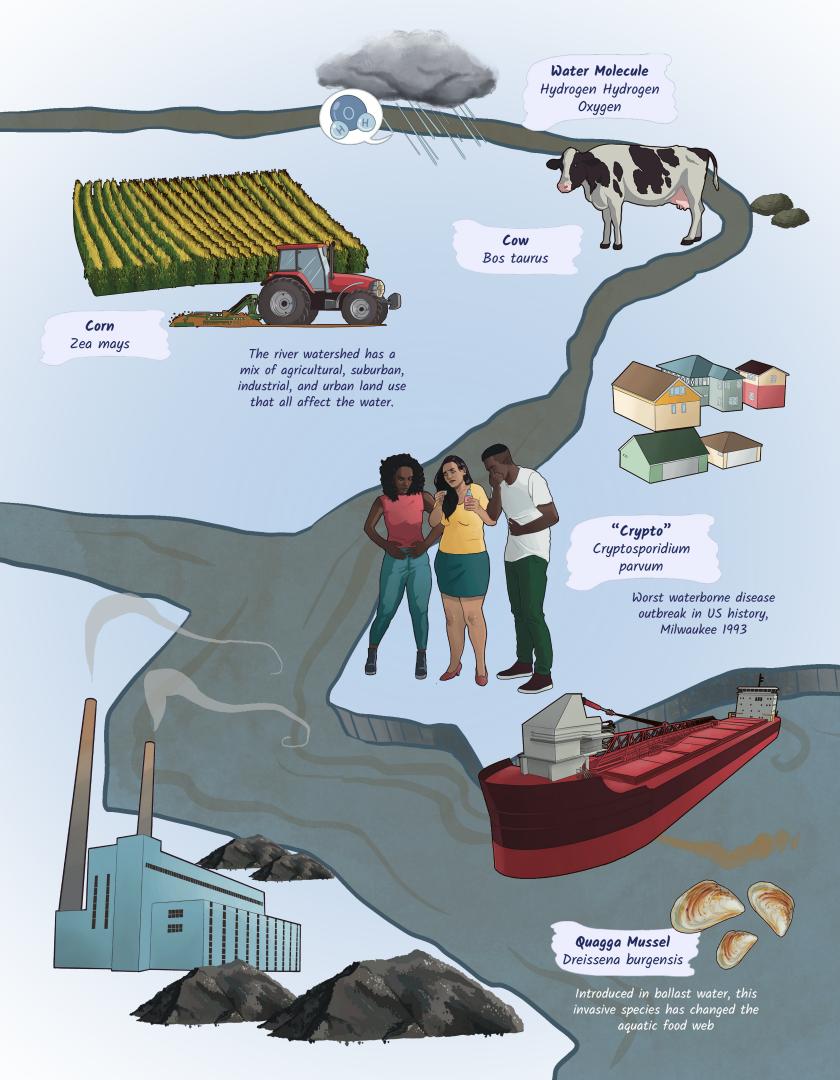

#### **IIIXXMM**

The Gathering Place of the Waters for generations prior to 1833...

Milwaukee River Basin during the 1800s

Milwaukee River Basin in the 20th Century

Milwaukee River Basin in the 21st Century