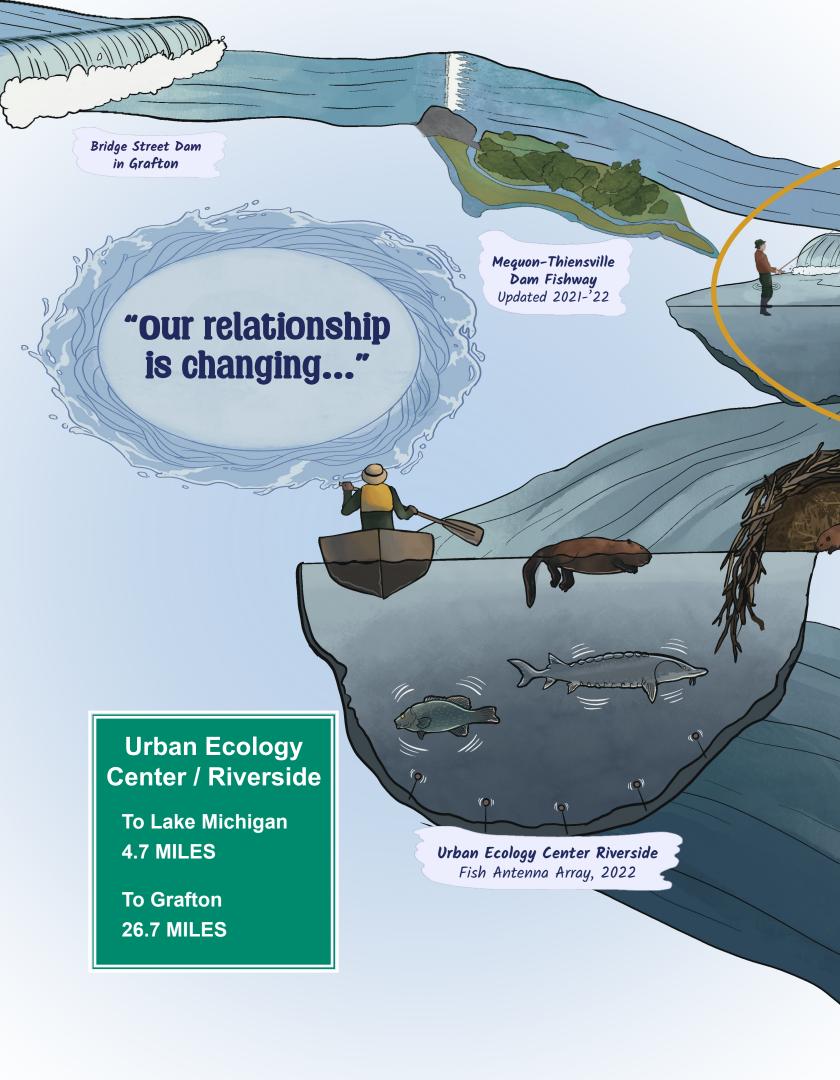

The Kletzsch Dam Fishway and what it means for our relationship with the Milwaukee River

Kletzsch Dam Fishway bypass for fish constructed in 2023

Kletzsch Dam Fishway bypass for fish constructed in 2023

The Gathering Place of the Waters for generations to come...