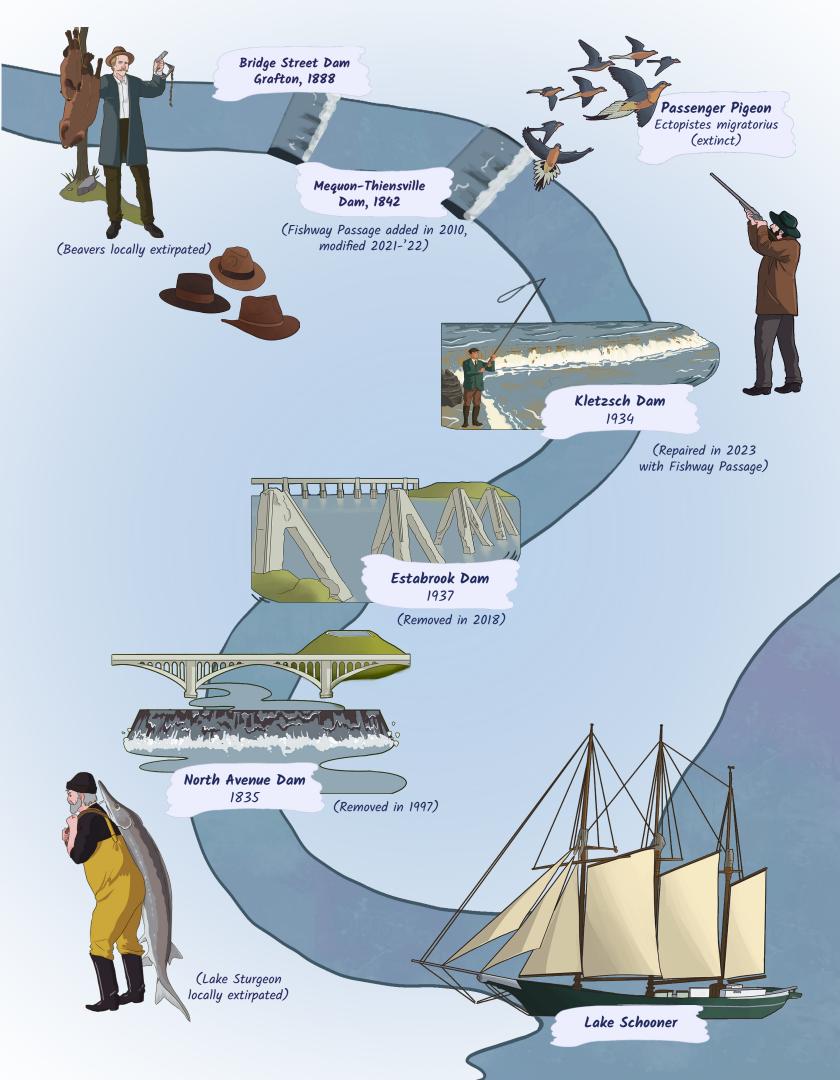

#### **IIIXXMM**

The Gathering Place of the Waters for generations prior to 1833...

Milwaukee River Basin during the 1800s

Milwaukee River Basin in the 20th Century

Milwaukee River Basin in the 21st Century

Kletzsch Dam Fishway bypass for fish constructed in 2023

Kletzsch Dam Fishway bypass for fish constructed in 2023

The Gathering Place of the Waters for generations to come...