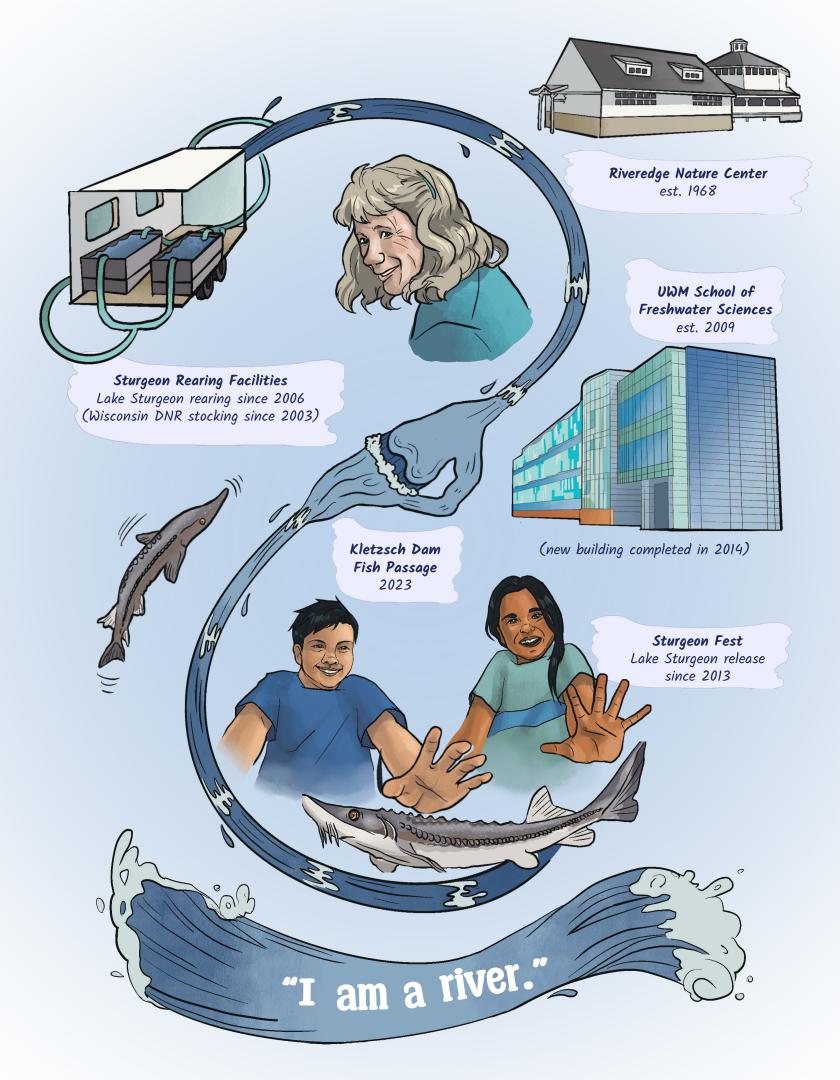

The Kletzsch Dam Fishway and what it means for our relationship with the Milwaukee River

Kletzsch Dam Fishway bypass for fish constructed in 2023

Kletzsch Dam Fishway bypass for fish constructed in 2023

The Gathering Place of the Waters for generations to come...