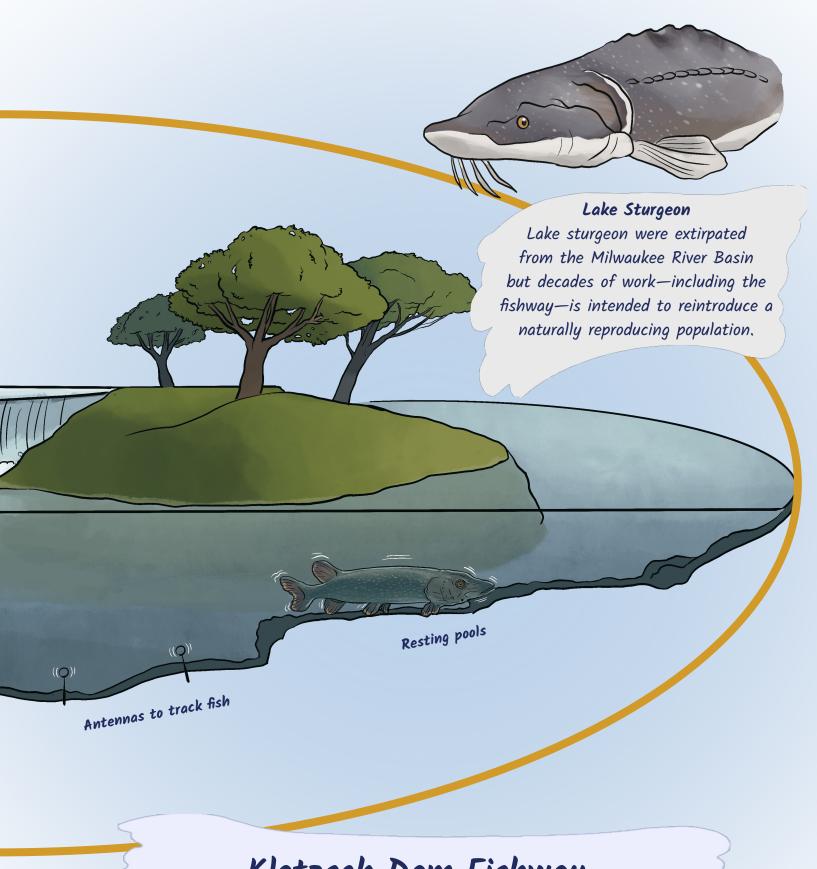

The Kletzsch Dam Fishway and what it means for our relationship with the Milwaukee River

Kletzsch Dam Fishway bypass for fish constructed in 2023

Kletzsch Dam Fishway bypass for fish constructed in 2023

The Gathering Place of the Waters for generations to come...