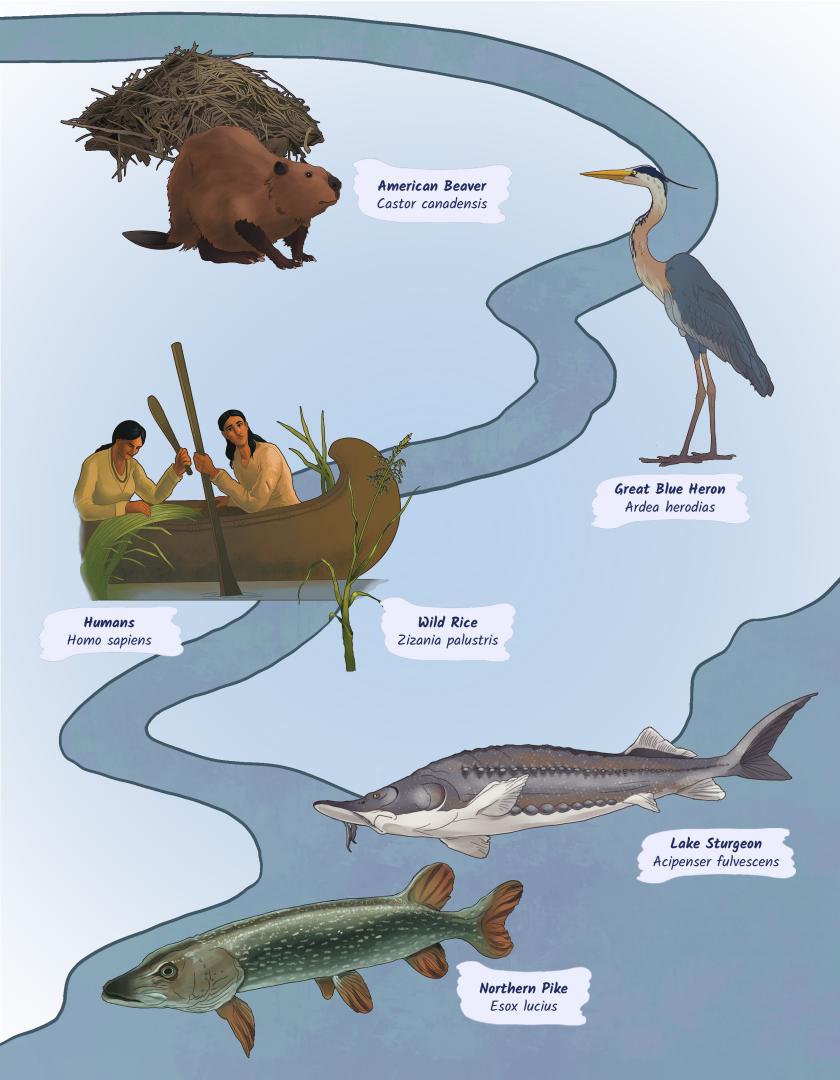

#### **IIIXXMM**

The Gathering Place of the Waters for generations prior to 1833...

Milwaukee River Basin during the 1800s

Milwaukee River Basin in the 20th Century

Milwaukee River Basin in the 21st Century