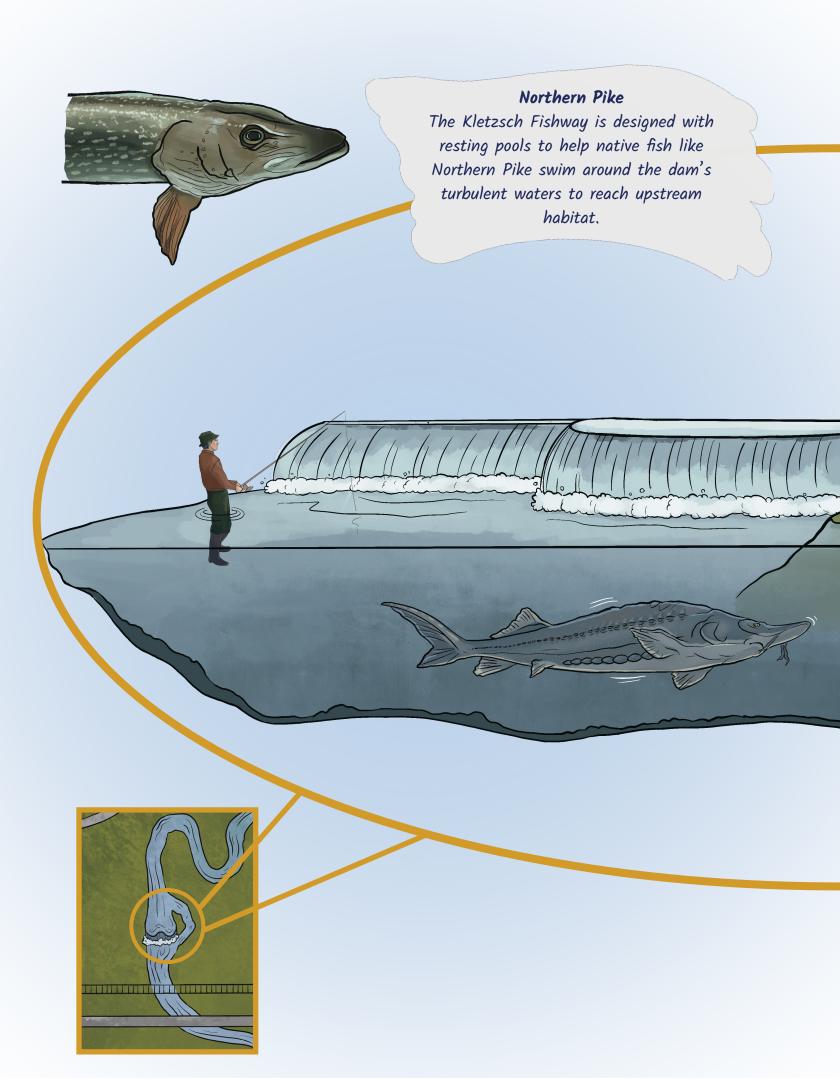

The Kletzsch Dam Fishway and what it means for our relationship with the Milwaukee River

Kletzsch Dam Fishway bypass for fish constructed in 2023

Kletzsch Dam Fishway bypass for fish constructed in 2023

The Gathering Place of the Waters for generations to come...