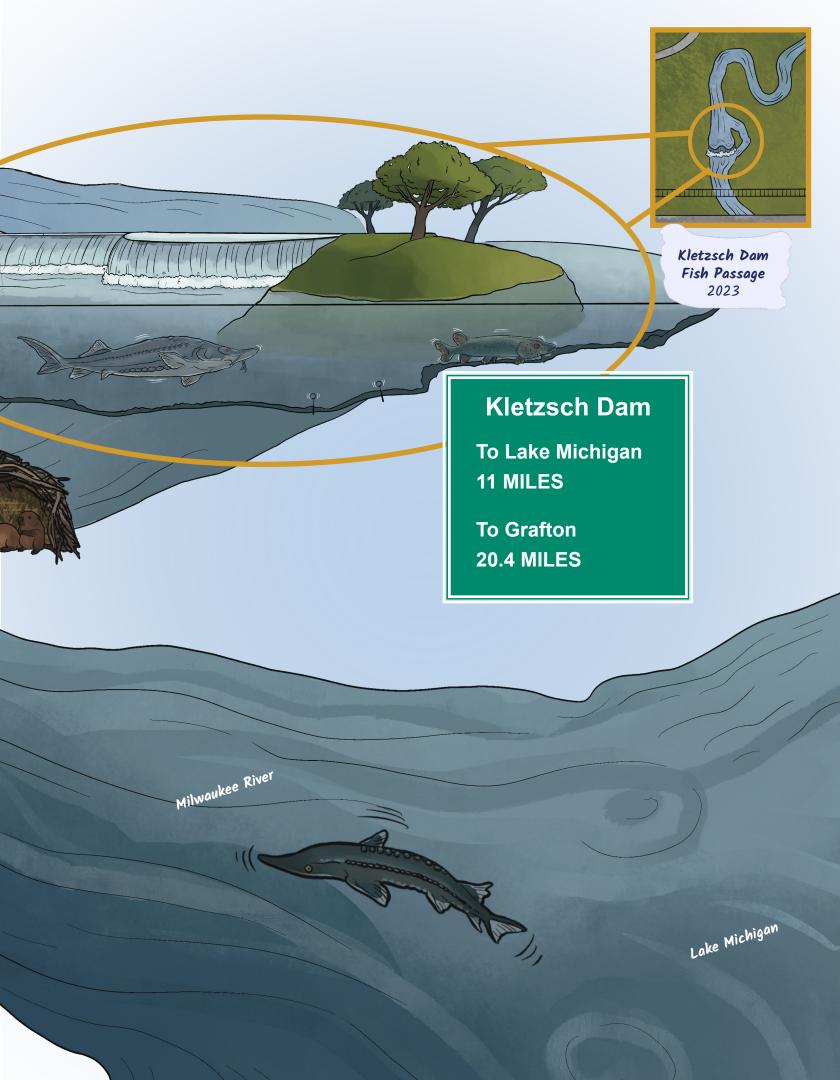

The Kletzsch Dam Fishway and what it means for our relationship with the Milwaukee River

Kletzsch Dam Fishway bypass for fish constructed in 2023

Kletzsch Dam Fishway bypass for fish constructed in 2023

The Gathering Place of the Waters for generations to come...